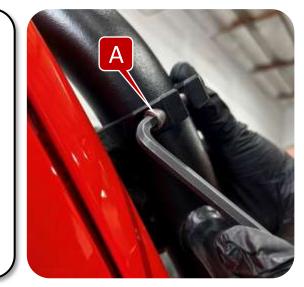

## Step 1: Light Bar Mount Installation

- A. Loosely install clamp onto front hoop with the provided 1/4'' allen bolts.
- B. Loosely install lightbar mount onto clamp using the provided 3/16" allen bolt.
- C. With the help of a friend, install your lightbar onto the lightbar mounts and adjust it to fit.
- D. Tighten down all hardware.