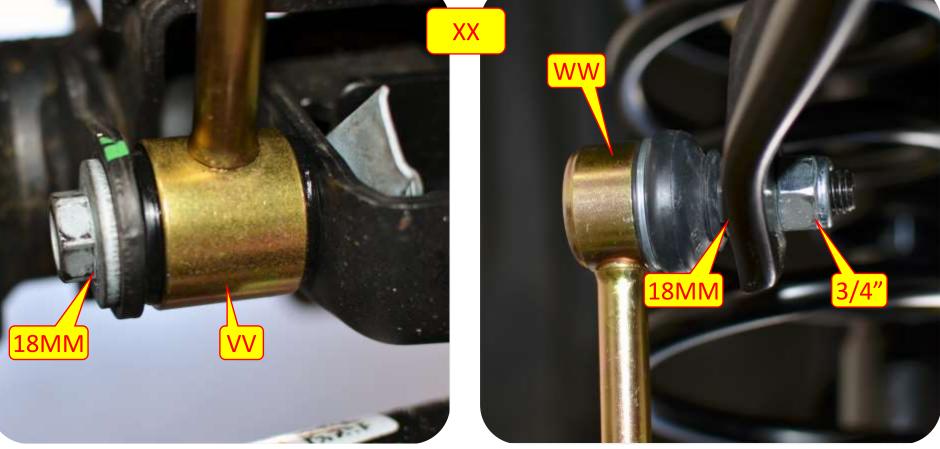

**Images:** Pictures are provided and parts are labeled throughout the instructions. Each text box contains guidance based on the pictures next to it. The text will refer to alphabetical labels (A, B, etc.) found in the images.