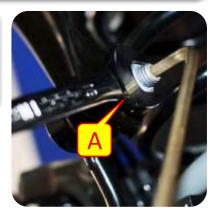

**Images:** Pictures are provided and parts are labeled throughout the instructions. Each text box contains guidance based on the pictures next to it. The text will refer to alphabetical labels (A, B, etc.) found in the images.