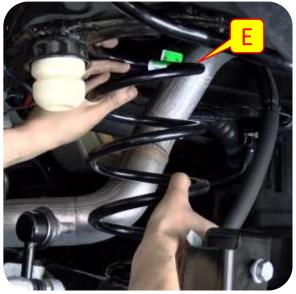

**Images:** Pictures are provided and parts are labeled throughout the instructions. Each text box contains guidance based on the pictures next to it. The text will refer to alphabetical labels (A, B, etc.) found in the images.