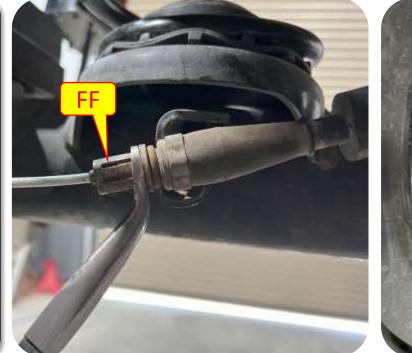

**Images:** Pictures are provided and parts are labeled throughout the instructions. Each text box contains guidance based on the pictures next to it. The text will refer to alphabetical labels (A, B, etc.) found in the images.