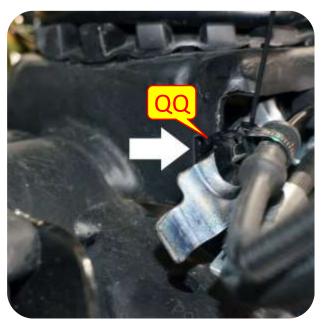

**Images:** Pictures are provided and parts are labeled throughout the instructions. Each text box contains guidance based on the pictures next to it. The text will refer to alphabetical labels (A, B, etc.) found in the images.