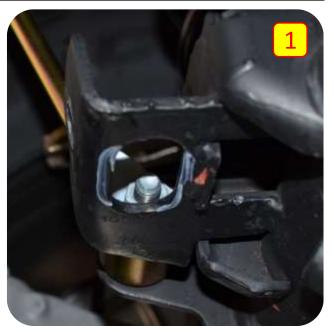

**Images:** Pictures are provided and parts are labeled throughout the instructions. Each text box contains guidance based on the pictures next to it. The text will refer to alphabetical labels (A, B, etc.) found in the images.