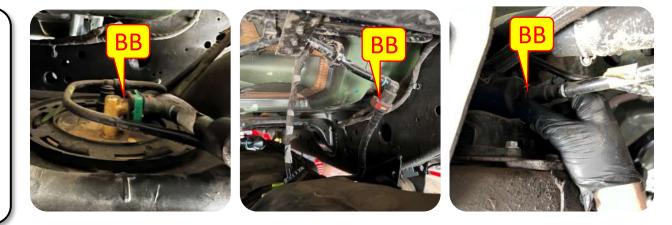

**Images:** Pictures are provided and parts are labeled throughout the instructions. Each text box contains guidance based on the pictures next to it. The text will refer to alphabetical labels (A, B, etc.) found in the images.