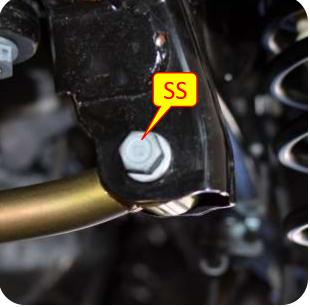

**Images:** Pictures are provided and parts are labeled throughout the instructions. Each text box contains guidance based on the pictures next to it. The text will refer to alphabetical labels (A, B, etc.) found in the images.