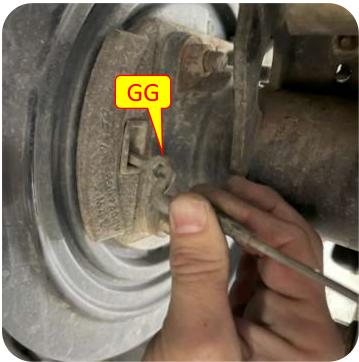

**Images:** Pictures are provided and parts are labeled throughout the instructions. Each text box contains guidance based on the pictures next to it. The text will refer to alphabetical labels (A, B, etc.) found in the images.