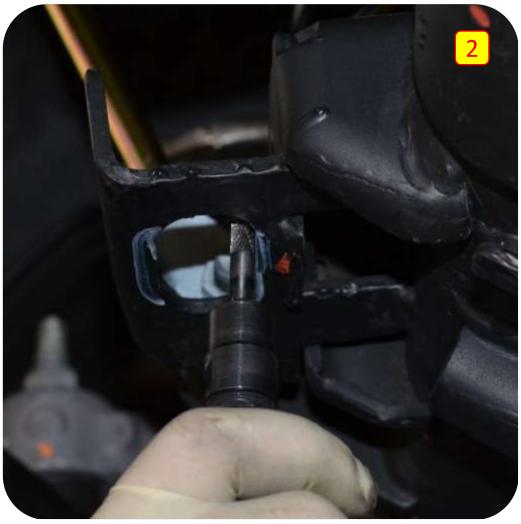

**Images:** Pictures are provided and parts are labeled throughout the instructions. Each text box contains guidance based on the pictures next to it. The text will refer to alphabetical labels (A, B, etc.) found in the images.