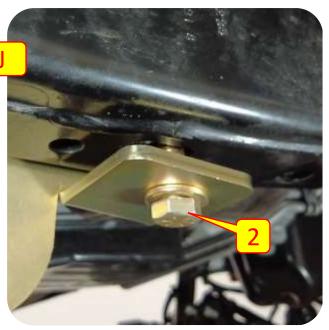

**Images:** Pictures are provided and parts are labeled throughout the instructions. Each text box contains guidance based on the pictures next to it. The text will refer to alphabetical labels (A, B, etc.) found in the images.