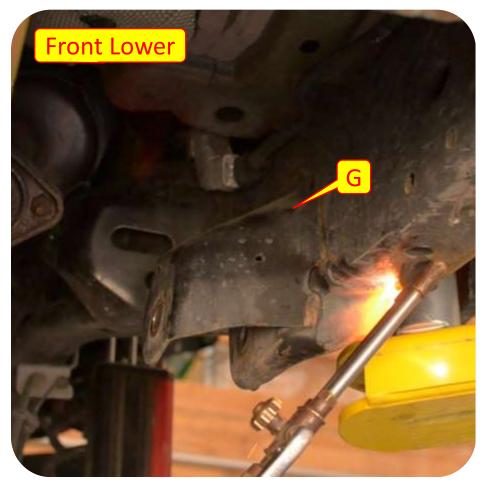

**Images:** Pictures are provided and parts are labeled throughout the instructions. Each text box contains guidance based on the pictures next to it. The text will refer to alphabetical labels (A, B, etc.) found in the images.