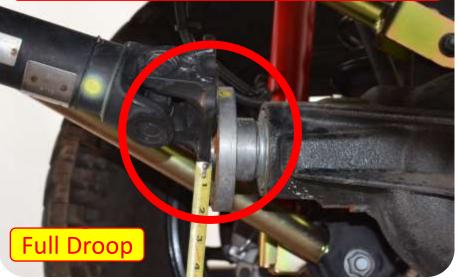

**Images:** Pictures are provided and parts are labeled throughout the instructions. Each text box contains guidance based on the pictures next to it. The text will refer to alphabetical labels (A, B, etc.) found in the images.