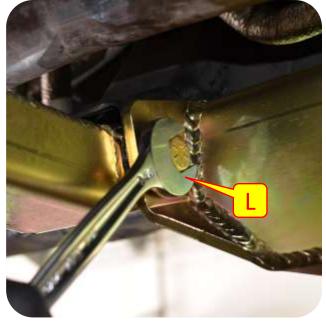

**Images:** Pictures are provided and parts are labeled throughout the instructions. Each text box contains guidance based on the pictures next to it. The text will refer to alphabetical labels (A, B, etc.) found in the images.