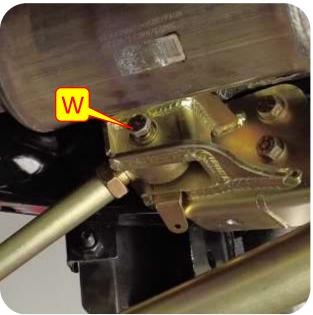

**Images:** Pictures are provided and parts are labeled throughout the instructions. Each text box contains guidance based on the pictures next to it. The text will refer to alphabetical labels (A, B, etc.) found in the images.