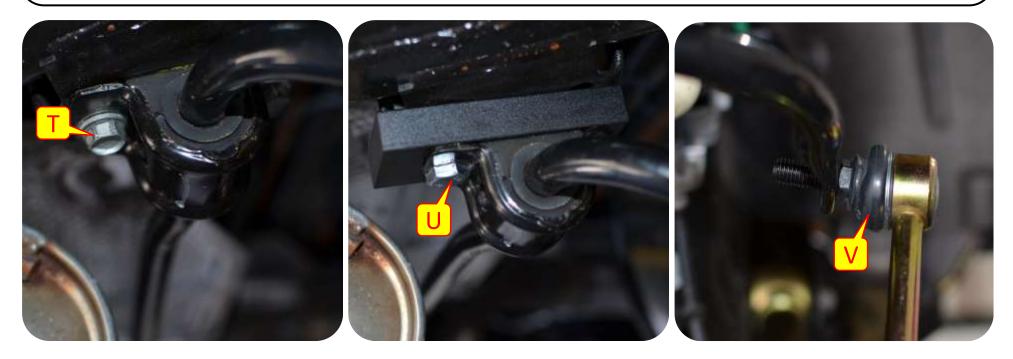

**Images:** Pictures are provided and parts are labeled throughout the instructions. Each text box contains guidance based on the pictures next to it. The text will refer to alphabetical labels (A, B, etc.) found in the images.