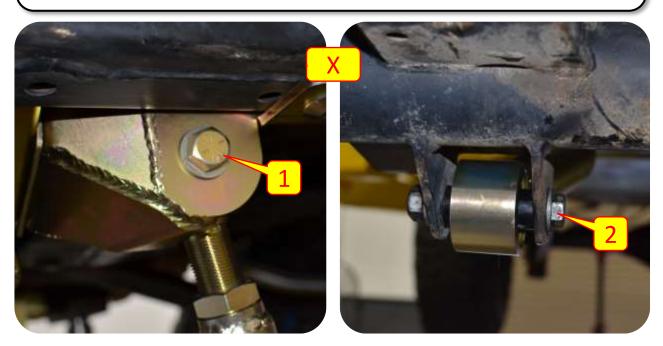

**Images:** Pictures are provided and parts are labeled throughout the instructions. Each text box contains guidance based on the pictures next to it. The text will refer to alphabetical labels (A, B, etc.) found in the images.