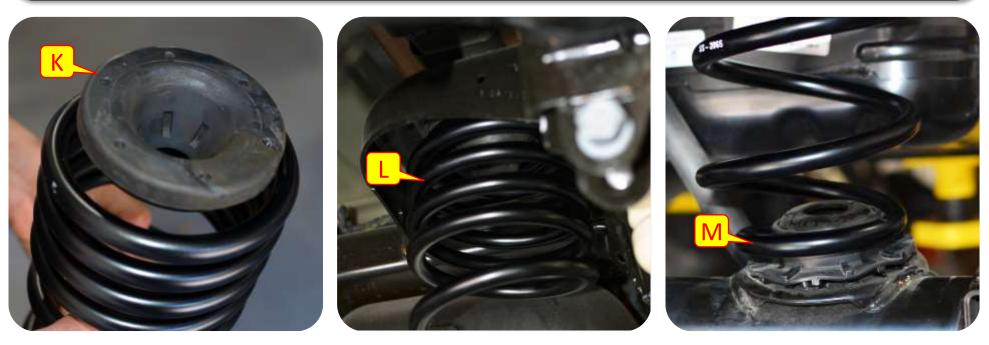

**Images:** Pictures are provided and parts are labeled throughout the instructions. Each text box contains guidance based on the pictures next to it. The text will refer to alphabetical labels (A, B, etc.) found in the images.