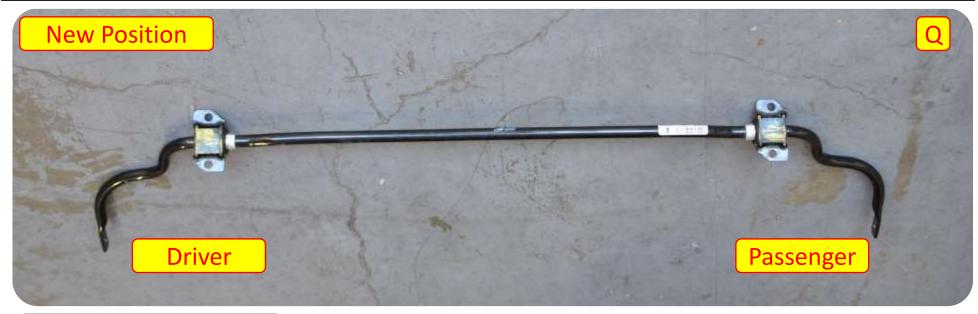

**Images:** Pictures are provided and parts are labeled throughout the instructions. Each text box contains guidance based on the pictures next to it. The text will refer to alphabetical labels (A, B, etc.) found in the images.