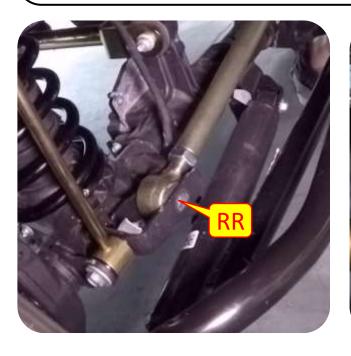

**Images:** Pictures are provided and parts are labeled throughout the instructions. Each text box contains guidance based on the pictures next to it. The text will refer to alphabetical labels (A, B, etc.) found in the images.