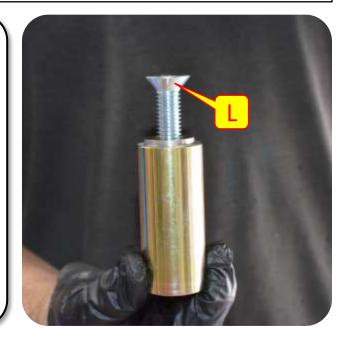

**Images:** Pictures are provided and parts are labeled throughout the instructions. Each text box contains guidance based on the pictures next to it. The text will refer to alphabetical labels (A, B, etc.) found in the images.