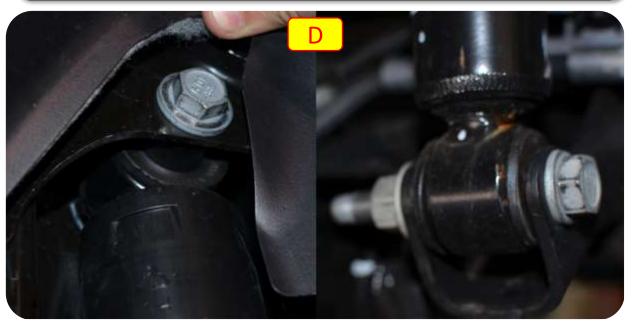

**Images:** Pictures are provided and parts are labeled throughout the instructions. Each text box contains guidance based on the pictures next to it. The text will refer to alphabetical labels (A, B, etc.) found in the images.