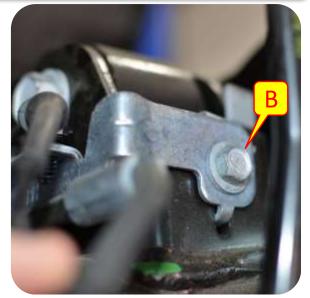

**Images:** Pictures are provided and parts are labeled throughout the instructions. Each text box contains guidance based on the pictures next to it. The text will refer to alphabetical labels (A, B, etc.) found in the images.