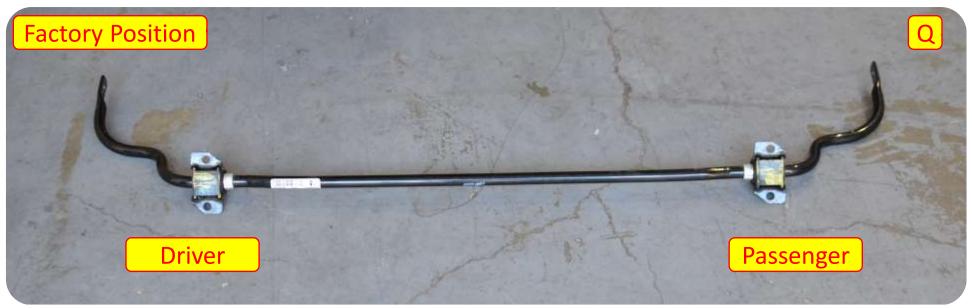

**Images:** Pictures are provided and parts are labeled throughout the instructions. Each text box contains guidance based on the pictures next to it. The text will refer to alphabetical labels (A, B, etc.) found in the images.