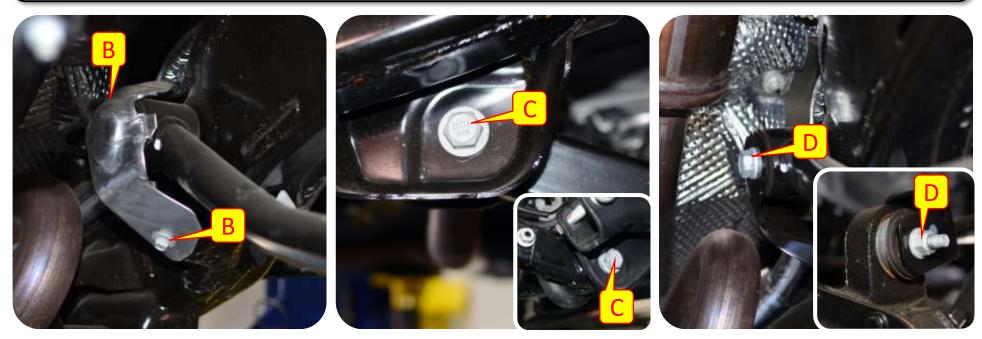

**Images:** Pictures are provided and parts are labeled throughout the instructions. Each text box contains guidance based on the pictures next to it. The text will refer to alphabetical labels (A, B, etc.) found in the images.