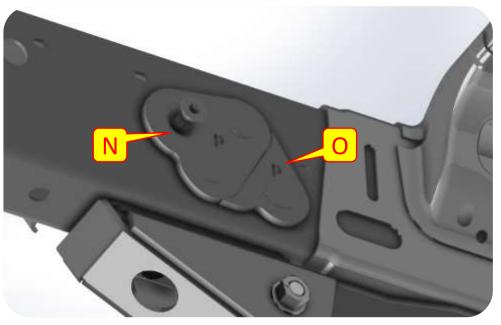

**Images:** Pictures are provided and parts are labeled throughout the instructions. Each text box contains guidance based on the pictures next to it. The text will refer to alphabetical labels (A, B, etc.) found in the images.