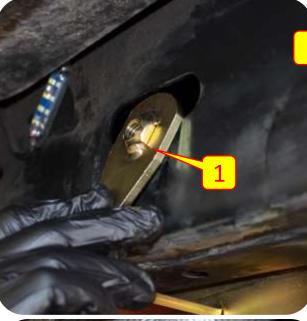

**Images:** Pictures are provided and parts are labeled throughout the instructions. Each text box contains guidance based on the pictures next to it. The text will refer to alphabetical labels (A, B, etc.) found in the images.