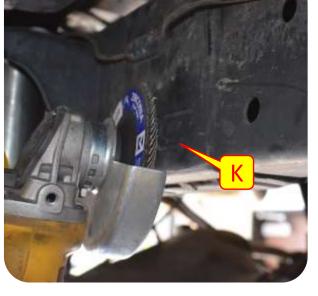

**Images:** Pictures are provided and parts are labeled throughout the instructions. Each text box contains guidance based on the pictures next to it. The text will refer to alphabetical labels (A, B, etc.) found in the images.