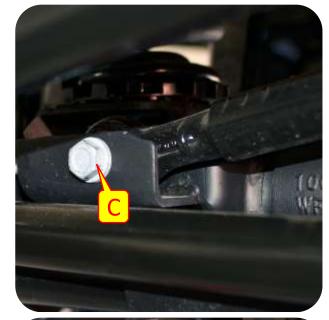

**Images:** Pictures are provided and parts are labeled throughout the instructions. Each text box contains guidance based on the pictures next to it. The text will refer to alphabetical labels (A, B, etc.) found in the images.