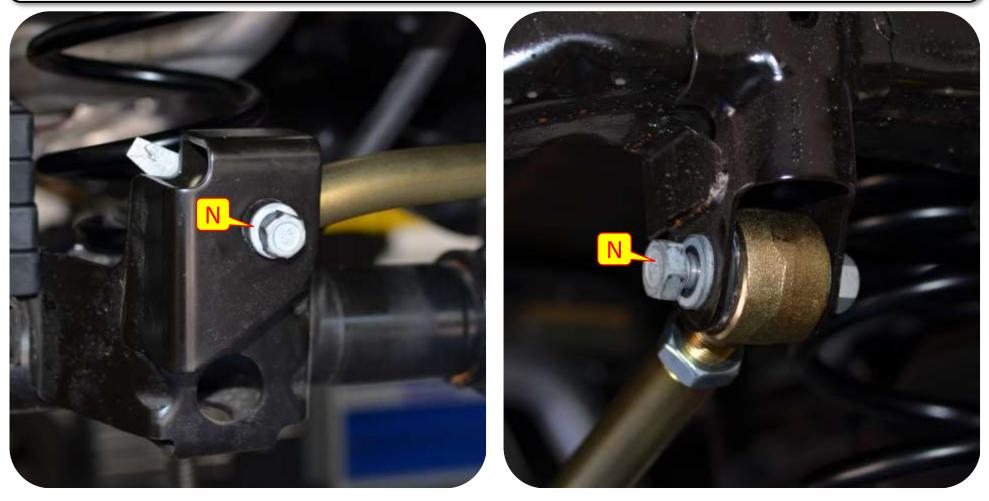

**Images:** Pictures are provided and parts are labeled throughout the instructions. Each text box contains guidance based on the pictures next to it. The text will refer to alphabetical labels (A, B, etc.) found in the images.