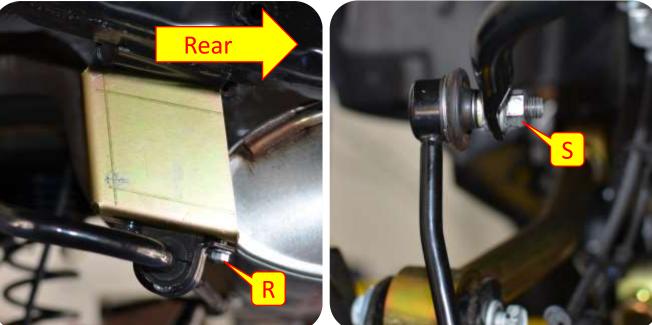

**Images:** Pictures are provided and parts are labeled throughout the instructions. Each text box contains guidance based on the pictures next to it. The text will refer to alphabetical labels (A, B, etc.) found in the images.