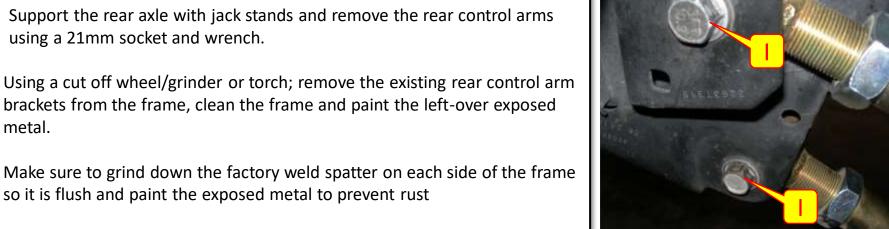

**Images:** Pictures are provided and parts are labeled throughout the instructions. Each text box contains guidance based on the pictures next to it. The text will refer to alphabetical labels (A, B, etc.) found in the images.