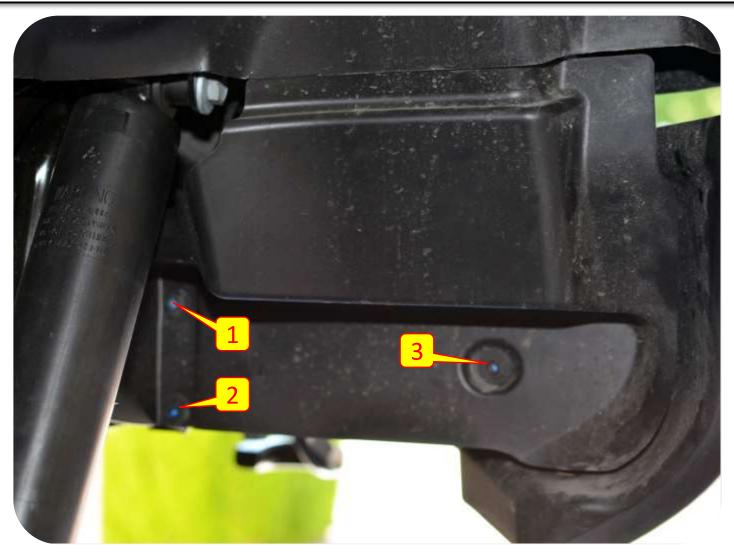

**Images:** Pictures are provided and parts are labeled throughout the instructions. Each text box contains guidance based on the pictures next to it. The text will refer to alphabetical labels (A, B, etc.) found in the images.