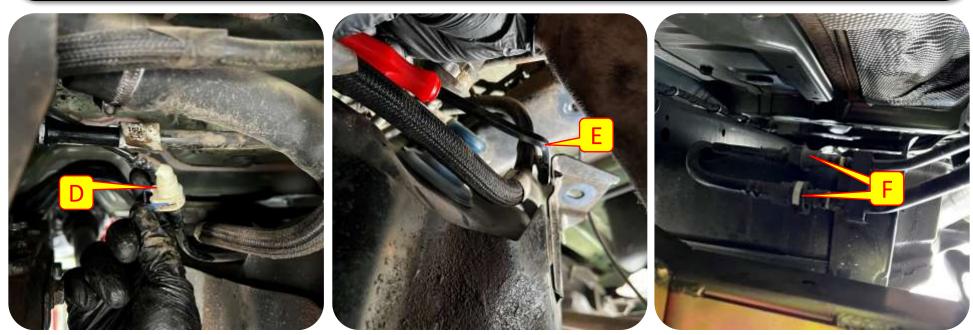

**Images:** Pictures are provided and parts are labeled throughout the instructions. Each text box contains guidance based on the pictures next to it. The text will refer to alphabetical labels (A, B, etc.) found in the images.