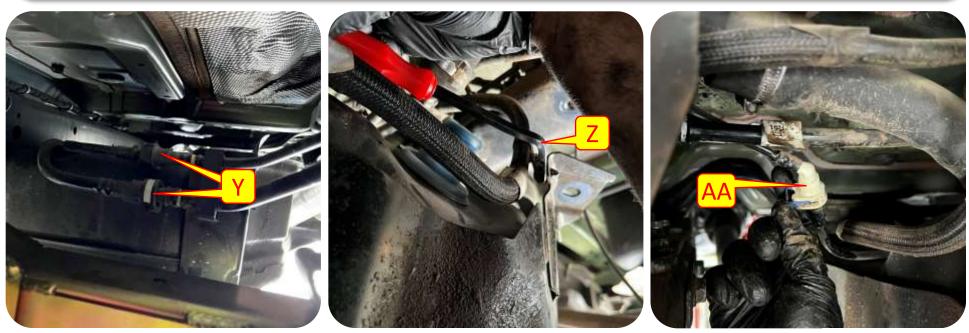

**Images:** Pictures are provided and parts are labeled throughout the instructions. Each text box contains guidance based on the pictures next to it. The text will refer to alphabetical labels (A, B, etc.) found in the images.