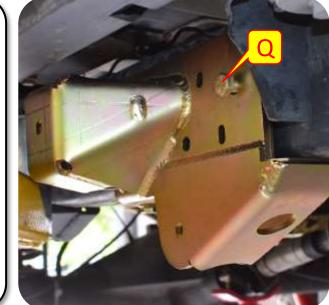

**Images:** Pictures are provided and parts are labeled throughout the instructions. Each text box contains guidance based on the pictures next to it. The text will refer to alphabetical labels (A, B, etc.) found in the images.