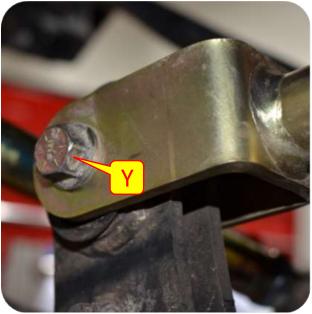

**Images:** Pictures are provided and parts are labeled throughout the instructions. Each text box contains guidance based on the pictures next to it. The text will refer to alphabetical labels (A, B, etc.) found in the images.