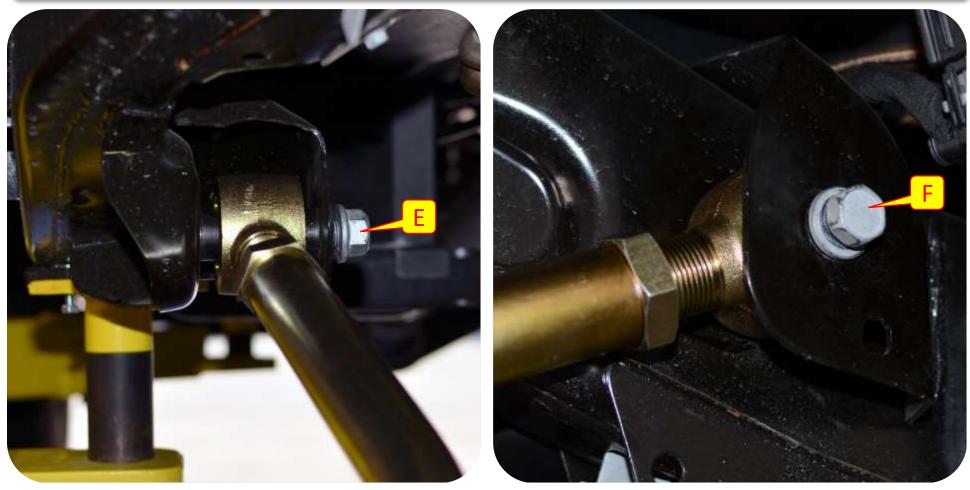

**Images:** Pictures are provided and parts are labeled throughout the instructions. Each text box contains guidance based on the pictures next to it. The text will refer to alphabetical labels (A, B, etc.) found in the images.