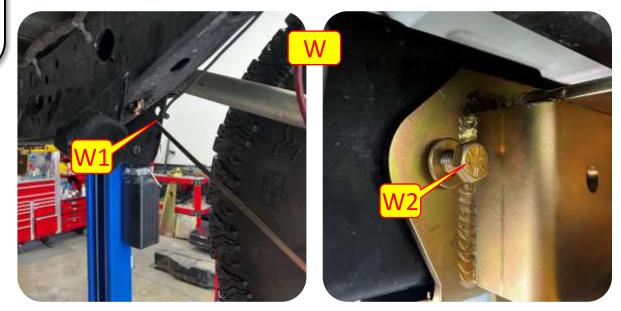

**Images:** Pictures are provided and parts are labeled throughout the instructions. Each text box contains guidance based on the pictures next to it. The text will refer to alphabetical labels (A, B, etc.) found in the images.