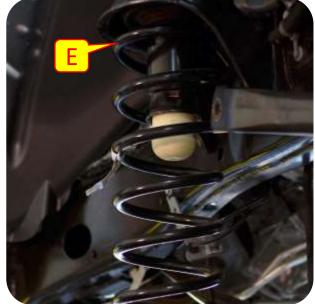

**Images:** Pictures are provided and parts are labeled throughout the instructions. Each text box contains guidance based on the pictures next to it. The text will refer to alphabetical labels (A, B, etc.) found in the images.