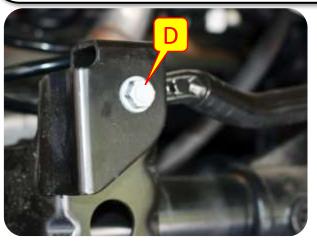

**Images:** Pictures are provided and parts are labeled throughout the instructions. Each text box contains guidance based on the pictures next to it. The text will refer to alphabetical labels (A, B, etc.) found in the images.