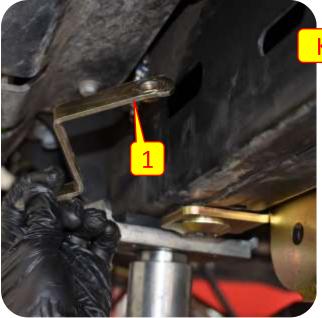

**Images:** Pictures are provided and parts are labeled throughout the instructions. Each text box contains guidance based on the pictures next to it. The text will refer to alphabetical labels (A, B, etc.) found in the images.