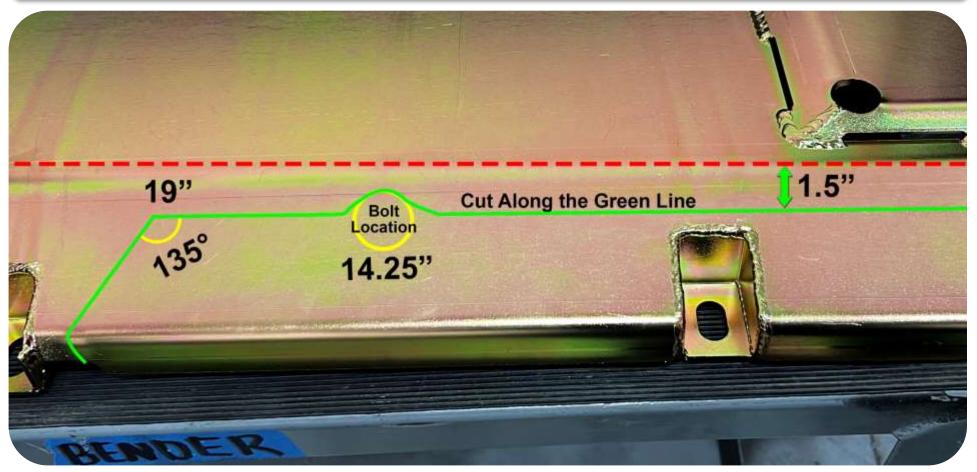

**Images:** Pictures are provided and parts are labeled throughout the instructions. Each text box contains guidance based on the pictures next to it. The text will refer to alphabetical labels (A, B, etc.) found in the images.