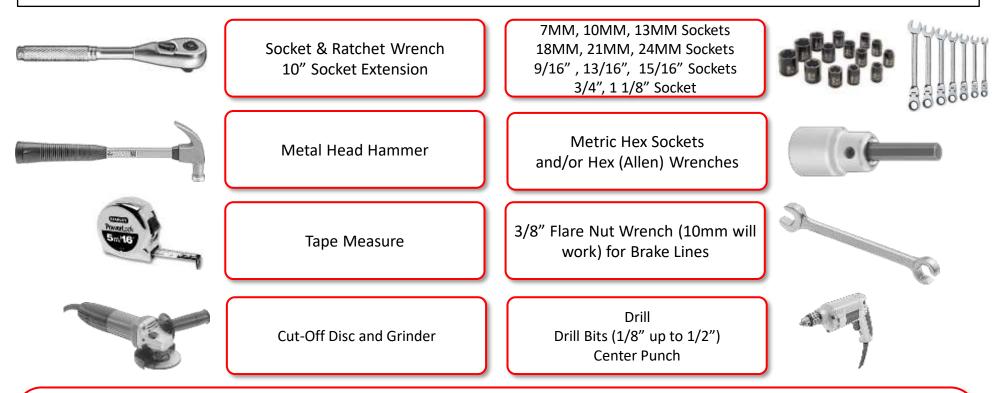

**Tools Required:** This list is the recommended tools for ease of installation. Other versions of the same tool can be used. For example, Allen Wrenches instead of Allen Drive Sockets. Be sure to use metric on metric and SAE on SAE.