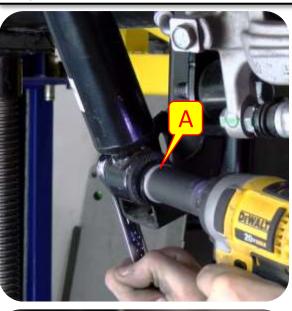

**Images:** Pictures are provided and parts are labeled throughout the instructions. Each text box contains guidance based on the pictures next to it. The text will refer to alphabetical labels (A, B, etc.) found in the images.