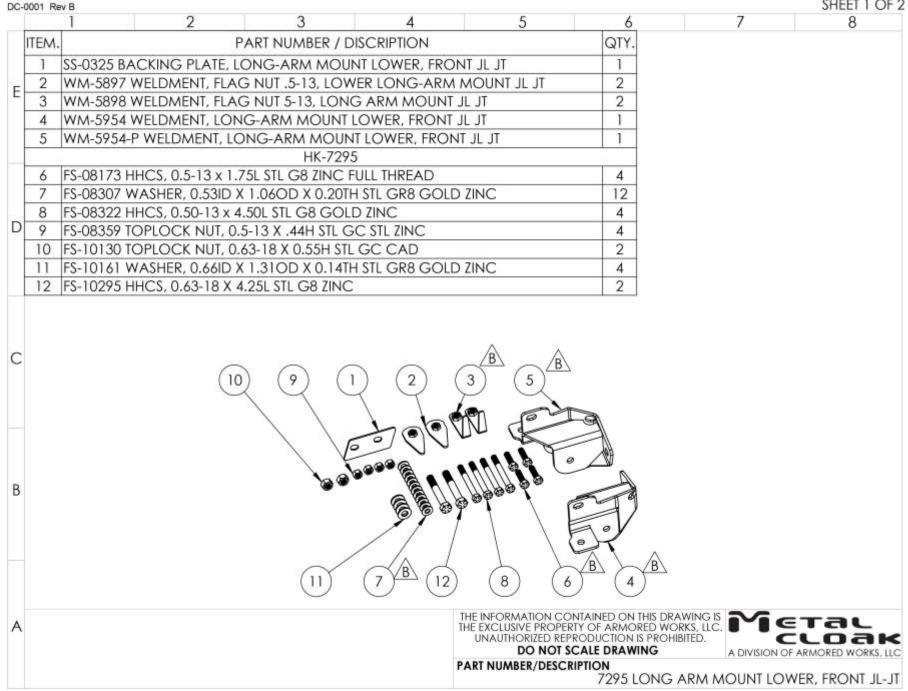

**Images:** Pictures are provided and parts are labeled throughout the instructions. Each text box contains guidance based on the pictures next to it. The text will refer to alphabetical labels (A, B, etc.) found in the images.