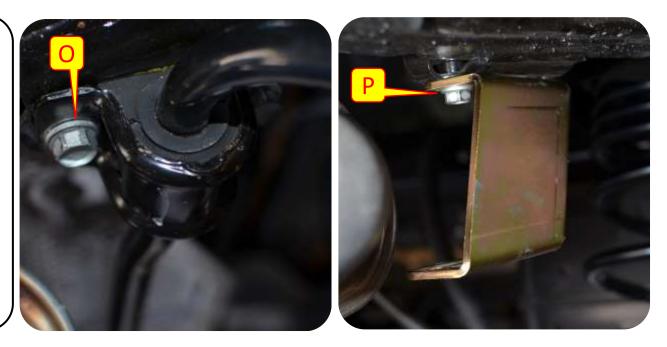

**Images:** Pictures are provided and parts are labeled throughout the instructions. Each text box contains guidance based on the pictures next to it. The text will refer to alphabetical labels (A, B, etc.) found in the images.