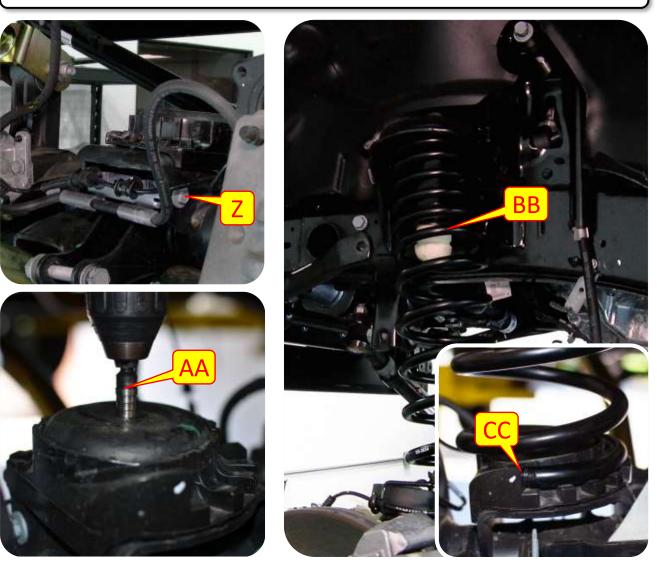

**Images:** Pictures are provided and parts are labeled throughout the instructions. Each text box contains guidance based on the pictures next to it. The text will refer to alphabetical labels (A, B, etc.) found in the images.