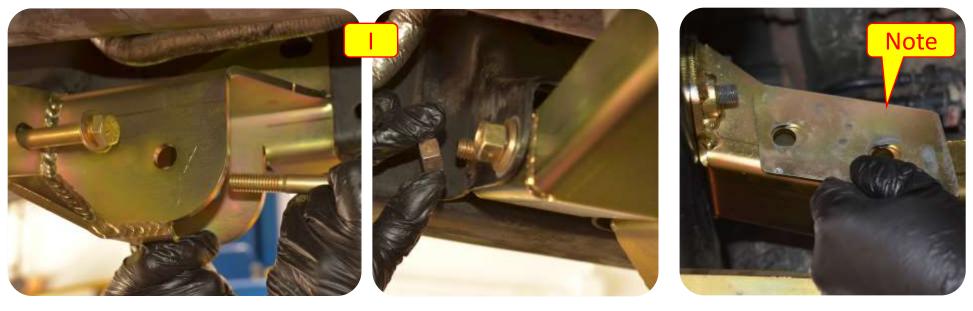

**Images:** Pictures are provided and parts are labeled throughout the instructions. Each text box contains guidance based on the pictures next to it. The text will refer to alphabetical labels (A, B, etc.) found in the images.