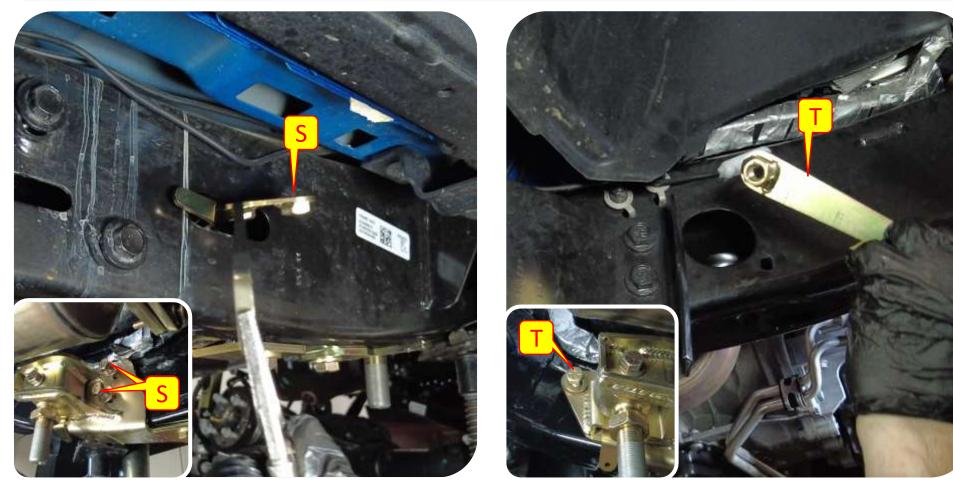

**Images:** Pictures are provided and parts are labeled throughout the instructions. Each text box contains guidance based on the pictures next to it. The text will refer to alphabetical labels (A, B, etc.) found in the images.