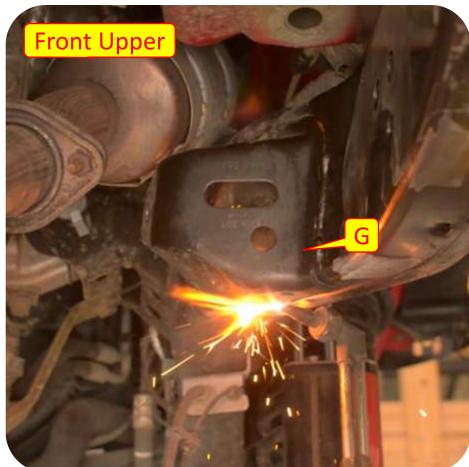

**Images:** Pictures are provided and parts are labeled throughout the instructions. Each text box contains guidance based on the pictures next to it. The text will refer to alphabetical labels (A, B, etc.) found in the images.