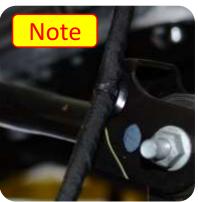

**Images:** Pictures are provided and parts are labeled throughout the instructions. Each text box contains guidance based on the pictures next to it. The text will refer to alphabetical labels (A, B, etc.) found in the images.