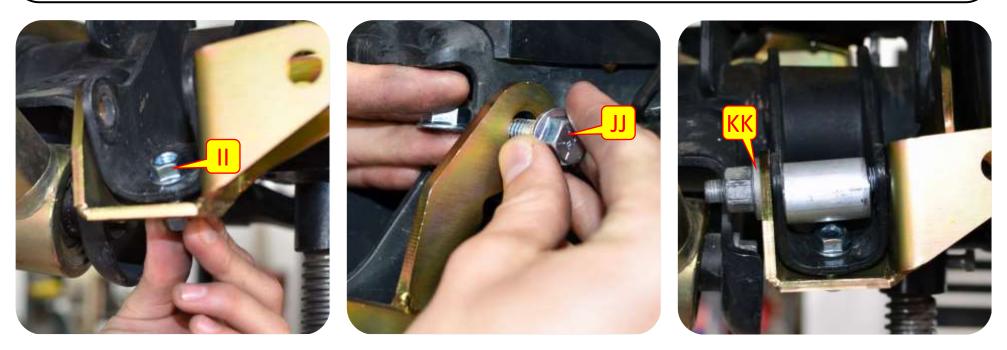

**Images:** Pictures are provided and parts are labeled throughout the instructions. Each text box contains guidance based on the pictures next to it. The text will refer to alphabetical labels (A, B, etc.) found in the images.