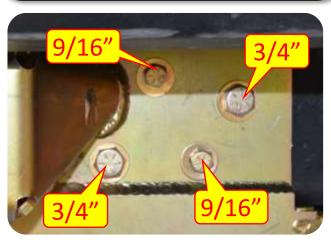

**Images:** Pictures are provided and parts are labeled throughout the instructions. Each text box contains guidance based on the pictures next to it. The text will refer to alphabetical labels (A, B, etc.) found in the images.