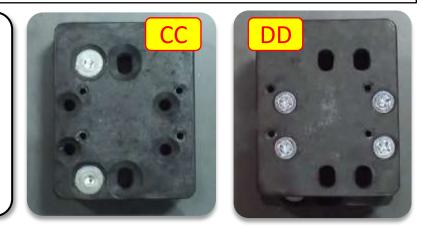

**Images:** Pictures are provided and parts are labeled throughout the instructions. Each text box contains guidance based on the pictures next to it. The text will refer to alphabetical labels (A, B, etc.) found in the images.