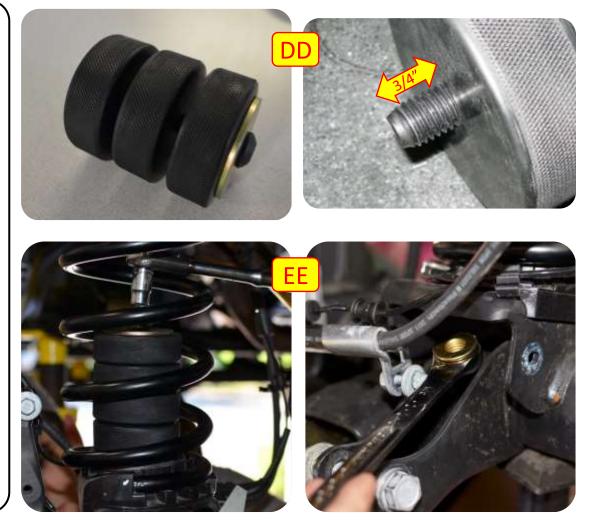

**Images:** Pictures are provided and parts are labeled throughout the instructions. Each text box contains guidance based on the pictures next to it. The text will refer to alphabetical labels (A, B, etc.) found in the images.