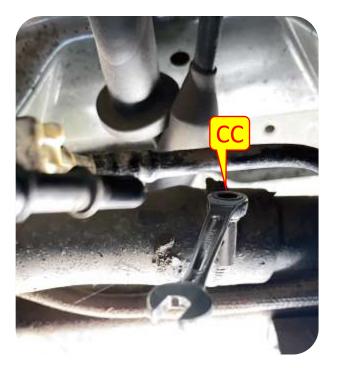

**Images:** Pictures are provided and parts are labeled throughout the instructions. Each text box contains guidance based on the pictures next to it. The text will refer to alphabetical labels (A, B, etc.) found in the images.