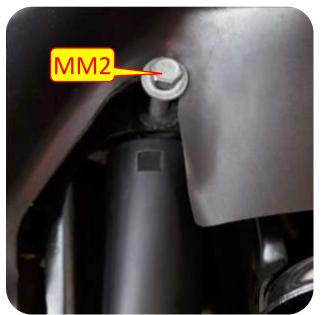

**Images:** Pictures are provided and parts are labeled throughout the instructions. Each text box contains guidance based on the pictures next to it. The text will refer to alphabetical labels (A, B, etc.) found in the images.