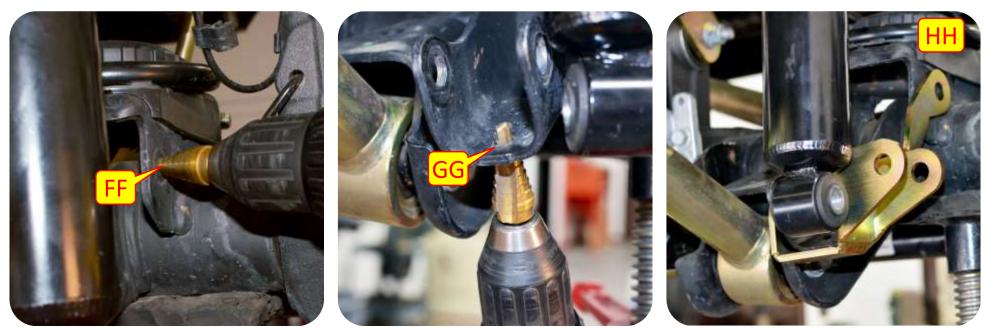

**Images:** Pictures are provided and parts are labeled throughout the instructions. Each text box contains guidance based on the pictures next to it. The text will refer to alphabetical labels (A, B, etc.) found in the images.