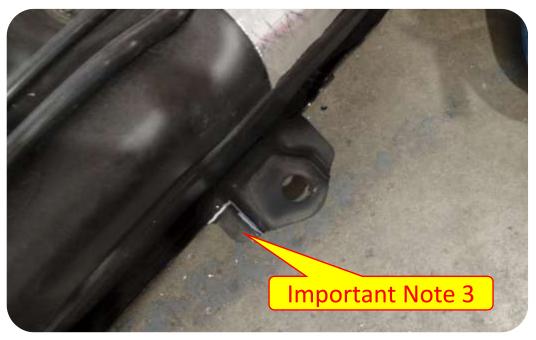

**Images:** Pictures are provided and parts are labeled throughout the instructions. Each text box contains guidance based on the pictures next to it. The text will refer to alphabetical labels (A, B, etc.) found in the images.