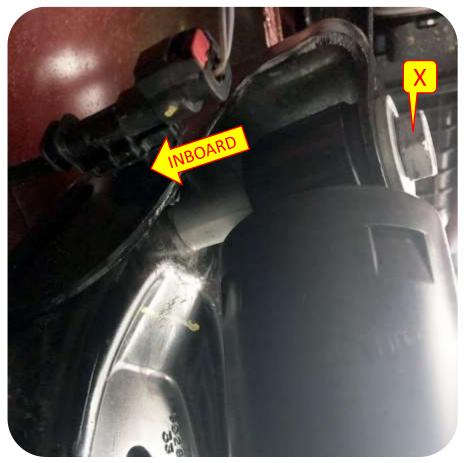

**Images:** Pictures are provided and parts are labeled throughout the instructions. Each text box contains guidance based on the pictures next to it. The text will refer to alphabetical labels (A, B, etc.) found in the images.