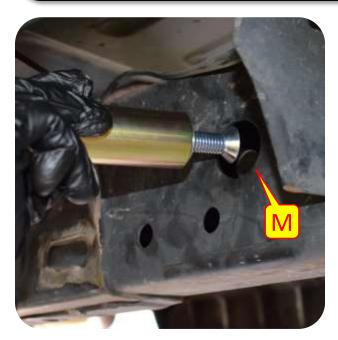

**Images:** Pictures are provided and parts are labeled throughout the instructions. Each text box contains guidance based on the pictures next to it. The text will refer to alphabetical labels (A, B, etc.) found in the images.