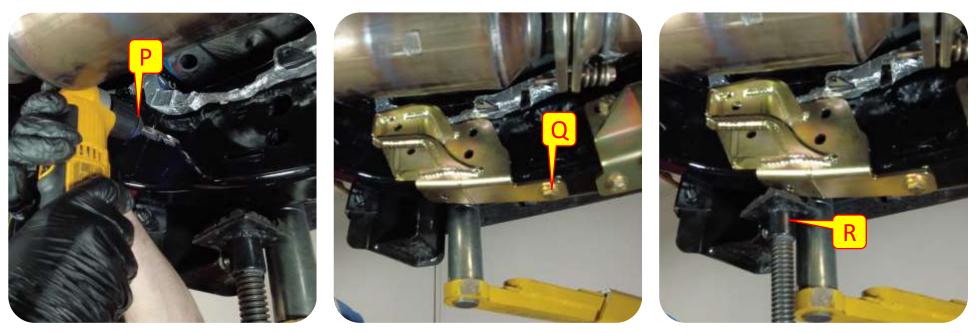

**Images:** Pictures are provided and parts are labeled throughout the instructions. Each text box contains guidance based on the pictures next to it. The text will refer to alphabetical labels (A, B, etc.) found in the images.