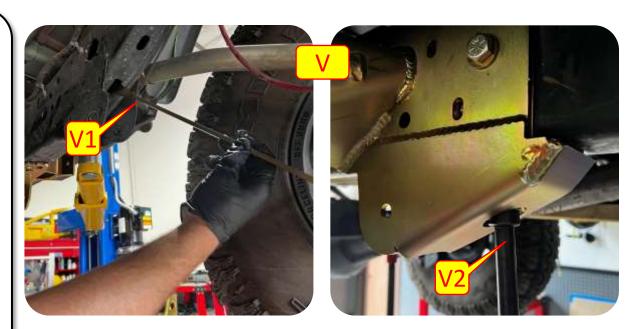

**Images:** Pictures are provided and parts are labeled throughout the instructions. Each text box contains guidance based on the pictures next to it. The text will refer to alphabetical labels (A, B, etc.) found in the images.