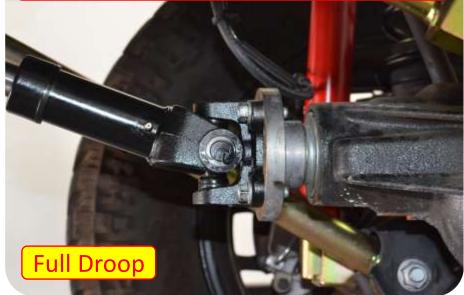

**Images:** Pictures are provided and parts are labeled throughout the instructions. Each text box contains guidance based on the pictures next to it. The text will refer to alphabetical labels (A, B, etc.) found in the images.