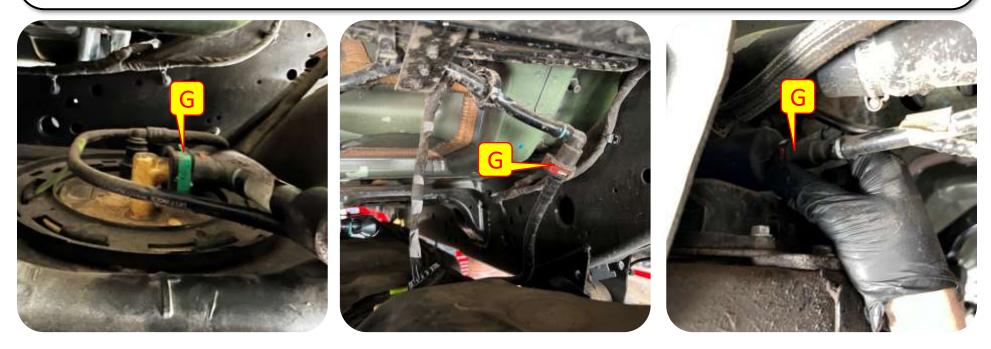

**Images:** Pictures are provided and parts are labeled throughout the instructions. Each text box contains guidance based on the pictures next to it. The text will refer to alphabetical labels (A, B, etc.) found in the images.