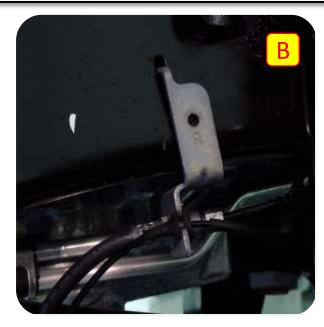

**Images:** Pictures are provided and parts are labeled throughout the instructions. Each text box contains guidance based on the pictures next to it. The text will refer to alphabetical labels (A, B, etc.) found in the images.