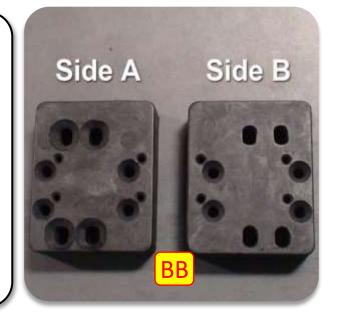

**Images:** Pictures are provided and parts are labeled throughout the instructions. Each text box contains guidance based on the pictures next to it. The text will refer to alphabetical labels (A, B, etc.) found in the images.