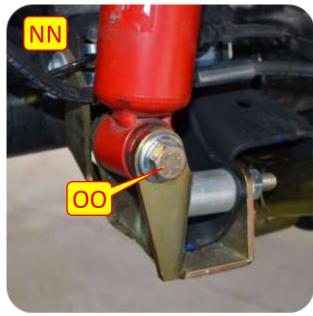

**Images:** Pictures are provided and parts are labeled throughout the instructions. Each text box contains guidance based on the pictures next to it. The text will refer to alphabetical labels (A, B, etc.) found in the images.