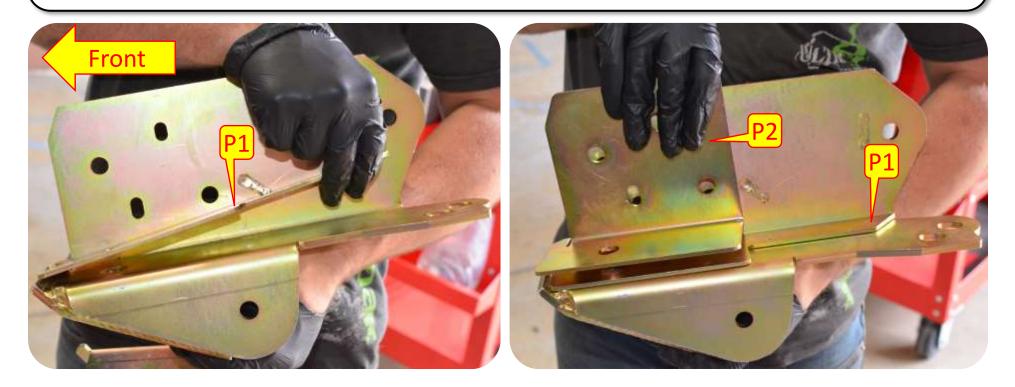

**Images:** Pictures are provided and parts are labeled throughout the instructions. Each text box contains guidance based on the pictures next to it. The text will refer to alphabetical labels (A, B, etc.) found in the images.