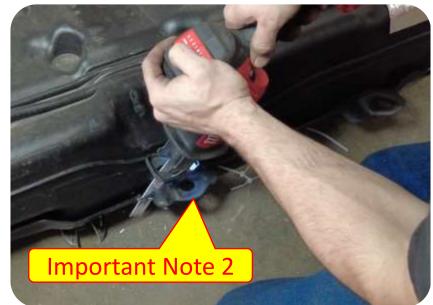

**Images:** Pictures are provided and parts are labeled throughout the instructions. Each text box contains guidance based on the pictures next to it. The text will refer to alphabetical labels (A, B, etc.) found in the images.