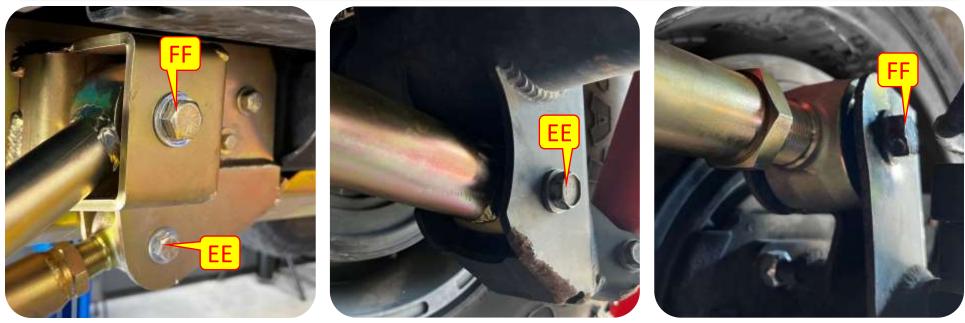

**Images:** Pictures are provided and parts are labeled throughout the instructions. Each text box contains guidance based on the pictures next to it. The text will refer to alphabetical labels (A, B, etc.) found in the images.