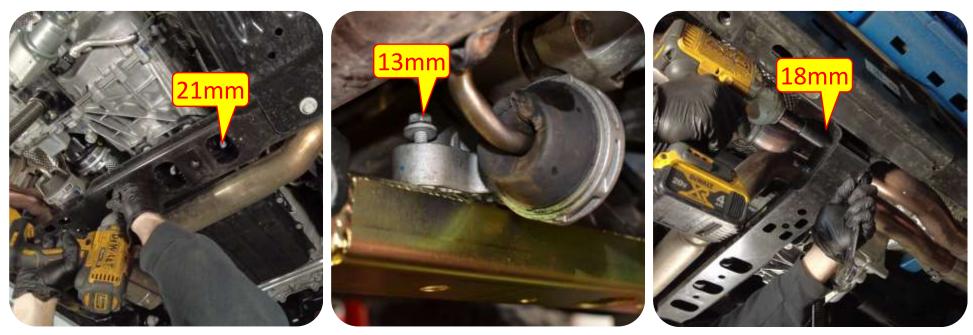

**Images:** Pictures are provided and parts are labeled throughout the instructions. Each text box contains guidance based on the pictures next to it. The text will refer to alphabetical labels (A, B, etc.) found in the images.