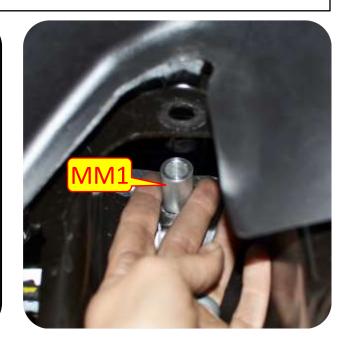

**Images:** Pictures are provided and parts are labeled throughout the instructions. Each text box contains guidance based on the pictures next to it. The text will refer to alphabetical labels (A, B, etc.) found in the images.