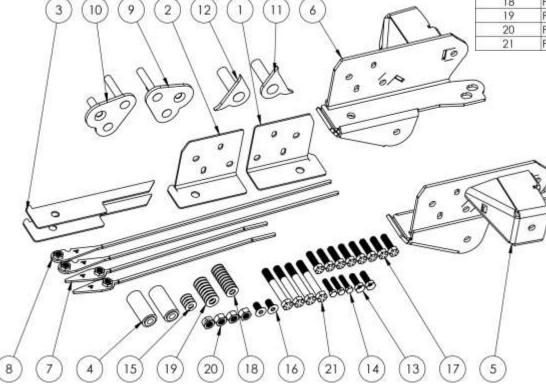

**Images:** Pictures are provided and parts are labeled throughout the instructions. Each text box contains guidance based on the pictures next to it. The text will refer to alphabetical labels (A, B, etc.) found in the images.