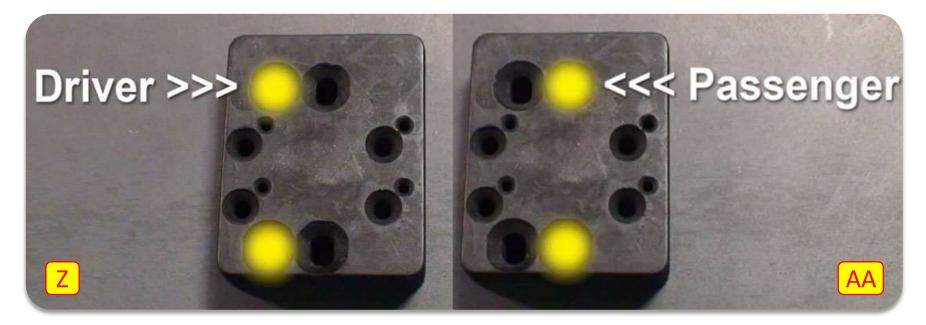

**Images:** Pictures are provided and parts are labeled throughout the instructions. Each text box contains guidance based on the pictures next to it. The text will refer to alphabetical labels (A, B, etc.) found in the images.