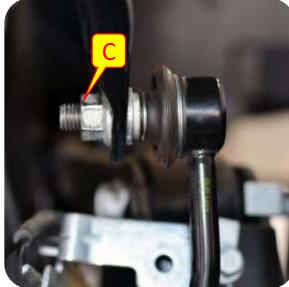

**Images:** Pictures are provided and parts are labeled throughout the instructions. Each text box contains guidance based on the pictures next to it. The text will refer to alphabetical labels (A, B, etc.) found in the images.