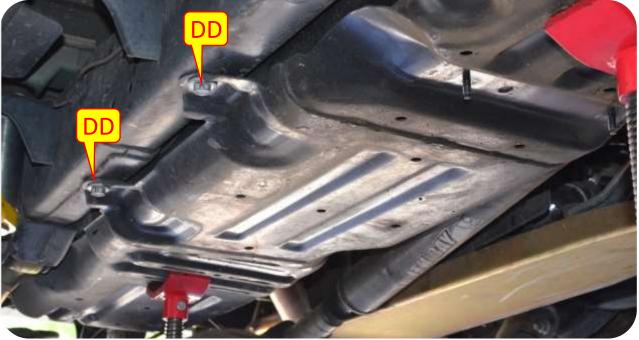

**Images:** Pictures are provided and parts are labeled throughout the instructions. Each text box contains guidance based on the pictures next to it. The text will refer to alphabetical labels (A, B, etc.) found in the images.