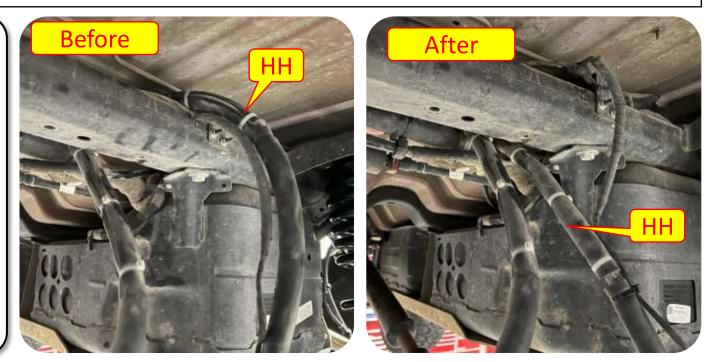

**Images:** Pictures are provided and parts are labeled throughout the instructions. Each text box contains guidance based on the pictures next to it. The text will refer to alphabetical labels (A, B, etc.) found in the images.