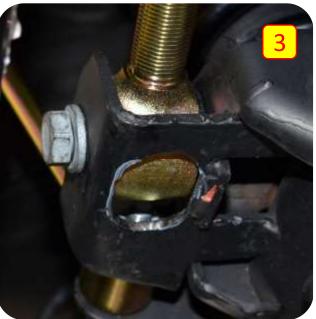

**Images:** Pictures are provided and parts are labeled throughout the instructions. Each text box contains guidance based on the pictures next to it. The text will refer to alphabetical labels (A, B, etc.) found in the images.