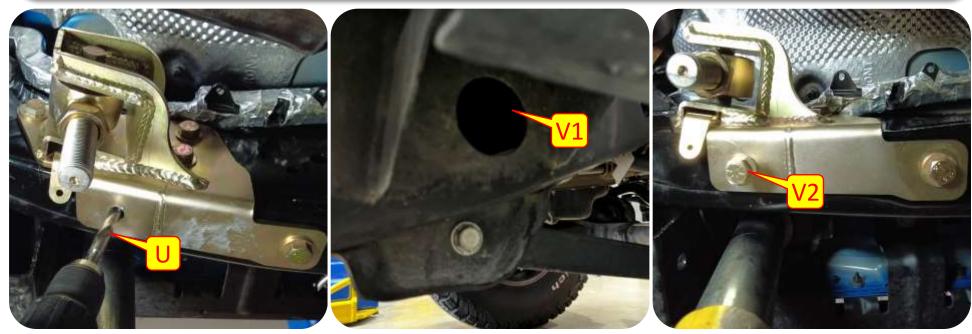

**Images:** Pictures are provided and parts are labeled throughout the instructions. Each text box contains guidance based on the pictures next to it. The text will refer to alphabetical labels (A, B, etc.) found in the images.