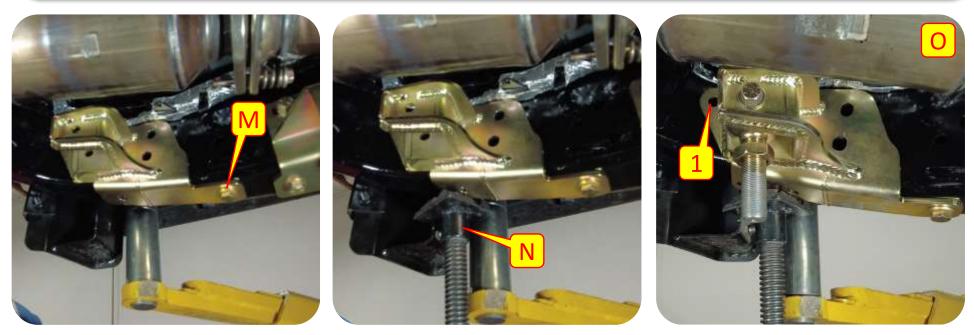

**Images:** Pictures are provided and parts are labeled throughout the instructions. Each text box contains guidance based on the pictures next to it. The text will refer to alphabetical labels (A, B, etc.) found in the images.