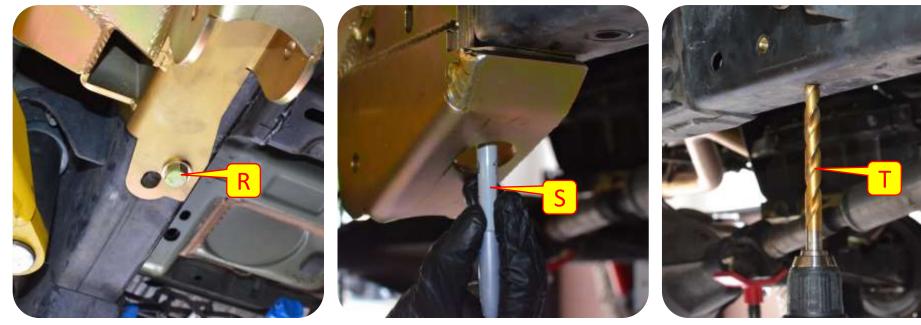

**Images:** Pictures are provided and parts are labeled throughout the instructions. Each text box contains guidance based on the pictures next to it. The text will refer to alphabetical labels (A, B, etc.) found in the images.