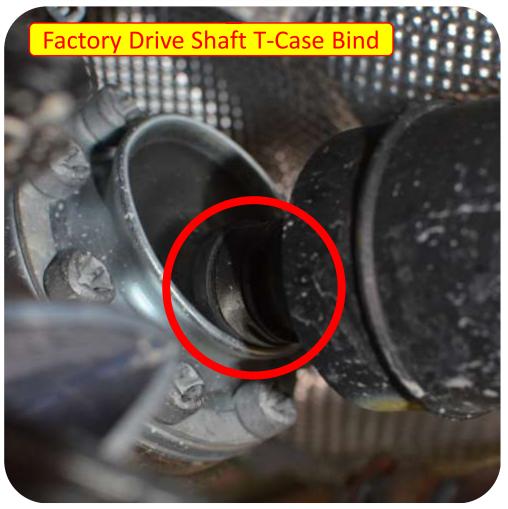

8083 SFHCS, 0.5-13 X 1.00L STL G8 ZINC                   | 2    |
| 17       | FS-08173 HHCS, 0.5-13 x 1.75L STL G8 ZINC FULL THREAD        | 8    |
| 18       | FS-08307 WASHER, 0.53ID X 1.06OD X 0.20TH STL GR8 GOLD ZINC  | 10   |
| 19       | FS-09119 WASHER, 0.59ID X 1.16OD 0.10TH STL GOLD ZINC        | 8    |
| 20       | FS-09305 TOPLOCK NUT, 0.56-18 X .48H STL GC STL ZINC         | 4    |
| 21       | FS-09313 HHCS, 0.56-18 X 4.0L STL GOLD ZINC                  | 4    |



## **Section 3:** Installation Instructions



**Important Note:** MetalCloak recommends replacing the factory drive shaft. The factory drive shaft binds at transfer case side and the factory drive shaft is too short for additional travel. An aftermarket drive shaft clears t-case and is optimal for maximum travel



# Factory Drive Shaft Misalignment



Aftermarket Drive Shaft Correction





**Important Note:** MetalCloak does not recommend powder coating your True Dual Rate Coils. The baking process in powder coating can, in some cases, cause the metallurgical properties of the coils to be changed, resulting in the loss of the lift properties of the coils. As such, the process of powder coating the coils will void any warranty stated or implied in relation to the coils.

**Important Note:** To install lift components you will need to fully 'droop' your suspension in the front and rear (not at the same time). We strongly recommend that the vehicle be placed on an automotive lift and that all appropriate safety precautions be taken to secure the vehicle while it is off the ground. Always use the nec