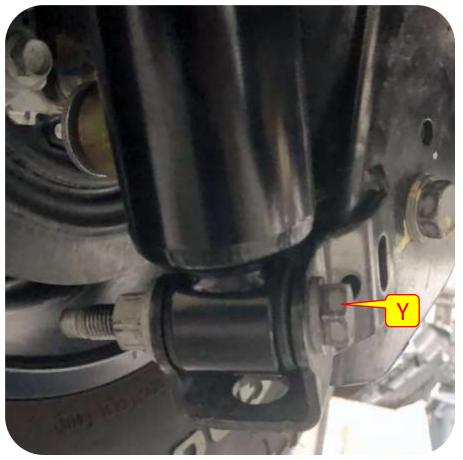

**Images:** Pictures are provided and parts are labeled throughout the instructions. Each text box contains guidance based on the pictures next to it. The text will refer to alphabetical labels (A, B, etc.) found in the images.